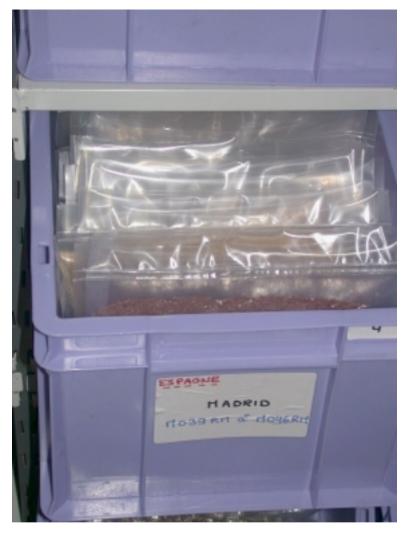

## Storage boxes

- Gand (Belgique) 34 diet + 10 raw material = 44
- •Valence (Espagne) 14 diet + 9 raw material = 23
- •Madrid (Espagne) = 39 Diet + 18 raw material = 57
- •Lisbonne (Portugal) = 20 Diet
- •Padoue (Italie) = 47 diet
- •Toulouse (France) = 22 diet + 3 raw material = 25