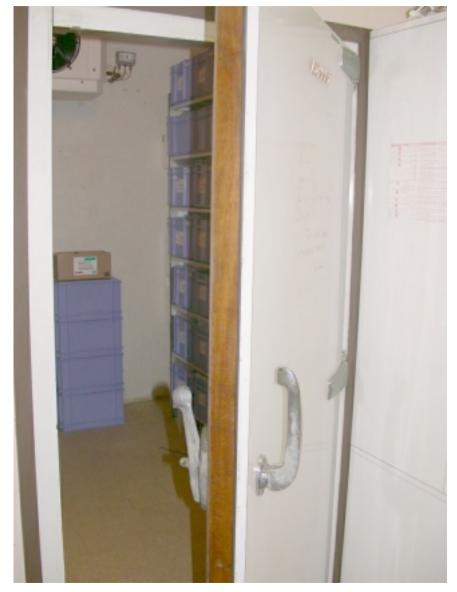

## The SABA Bank situation in december 2005

- last control of quality = 20 to 24 september 2004
- four days work
- file with all sample send by Email + cost for repairing
- •The freezing room is repaired, and costs were shared among the partners

- Gand (Belgique) 34 diet + 10 raw material = 44
- •Valence (Espagne) 14 diet + 9 raw material = 23
- •Madrid (Espagne) = 39 Diet + 18 raw material = 57
- •Lisbonne (Portugal) = 20 Diet
- •Padoue (Italie) = 47 diet
- •Toulouse (France) = 22 diet + 3 raw material = 25

•TOTAL = 212 samples

61 faeces samples were excluded from the bank

## The freezing room







inside the freezing room



## inside the freezing room





## Storage boxes