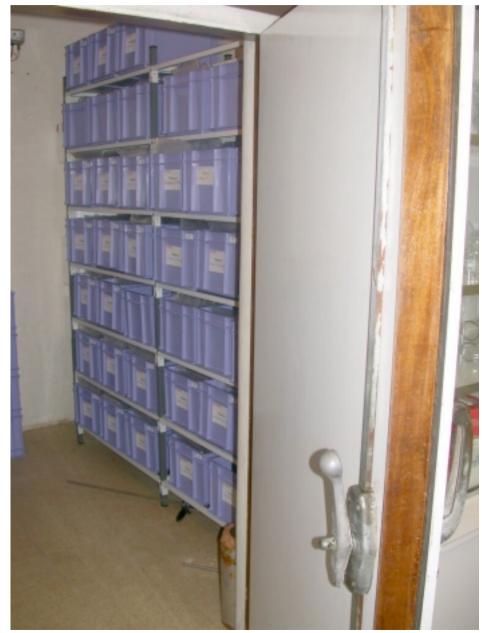

## The SABA Bank situation in december 2005

- last control of quality = 20 to 24 september 2004
- four days work
- file with all sample send by Email + cost for repairing
- •The freezing room is repaired, and costs were shared among the partners

- Gand (Belgique) 34 diet + 10 raw material = 44
- •Valence (Espagne) 14 diet + 9 raw material = 23
- •Madrid (Espagne) = 39 Diet + 18 raw material = 57
- •Lisbonne (Portugal) = 20 Diet
- •Padoue (Italie) = 47 diet
- •Toulouse (France) = 22 diet + 3 raw material = 25

•TOTAL = 212 samples

61 faeces samples were excluded from the bank

## The freezing room







inside the freezing room



## inside the freezing room





## Storage boxes