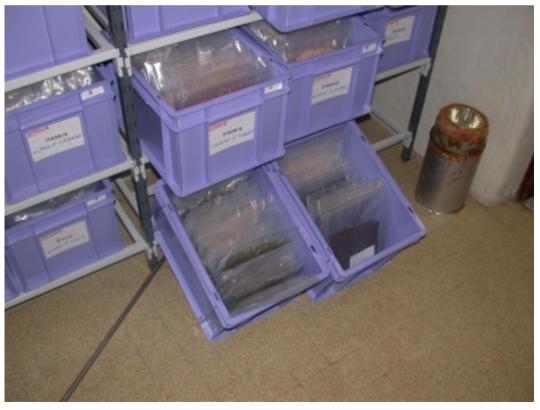

## The SABA Bank situation in december 2005

- last control of quality = 20 to 24 september 2004
- four days work
- file with all sample send by Email + cost for repairing
- •The freezing room is repaired, and costs were shared among the partners

- Gand (Belgique) 34 diet + 10 raw material = 44
- •Valence (Espagne) 14 diet + 9 raw material = 23
- •Madrid (Espagne) = 39 Diet + 18 raw material = 57
- •Lisbonne (Portugal) = 20 Diet
- •Padoue (Italie) = 47 diet
- •Toulouse (France) = 22 diet + 3 raw material = 25

•TOTAL = 212 samples

61 faeces samples were excluded from the bank

## The freezing room







inside the freezing room



## inside the freezing room





## Storage boxes